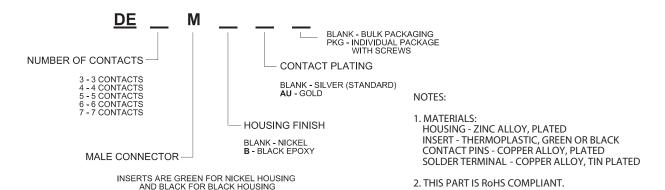

#### **FEATURES & BENEFITS**

- Same high quality connectors as our popular D Series XLR, except both male and female versions utilize the same size housing, simplifying installation and modification.
- Rugged metal construction.
- Available in nickel or black finish.
- Available with 3, 4, 5, 6 or 7 contacts, plated in silver or gold.
- Chassis ground terminal feature comes standard with all versions.
- RoHS Compliant.
- The perfect match for our QGPK Series of I/O panels and our WP Series of wall-plates.
  More info available on our website.