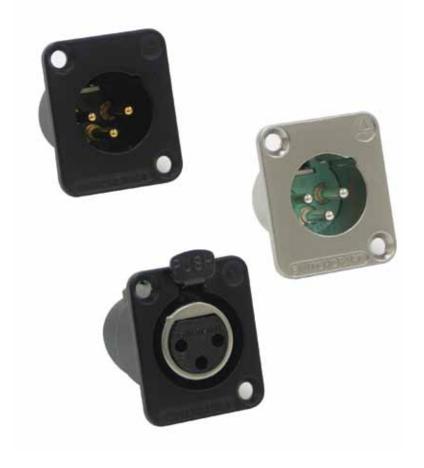

# **DE SERIES PANEL MOUNT XLR CONNECTORS**

**NEW PRODUCT BULLETIN 603** 

#### **FEATURES & BENEFITS**

- Same high quality connectors as our popular D Series XLR, except both male and female versions utilize the same size housing, simplifying installation and modification.
- Rugged metal construction.
- Available in nickel or black finish.
- Available with 3, 4, 5, 6 or 7 contacts, plated in silver or gold.
- Chassis ground terminal feature comes standard with all versions.
- RoHS Compliant.
- The perfect match for our QGPK Series of I/O panels and our WP Series of wall-plates.
  More info available on our website.

### **APPLICATIONS**

- Communications equipment
- Wall plates
- Custom I/O panels
- Pro audio equipment







# **DE SERIES PANEL MOUNT XLR CONNECTORS**

**NEW PRODUCT BULLETIN 603** 

### MALE DE SERIES CONNECTORS





### **FEMALE DE SERIES CONNECTORS**