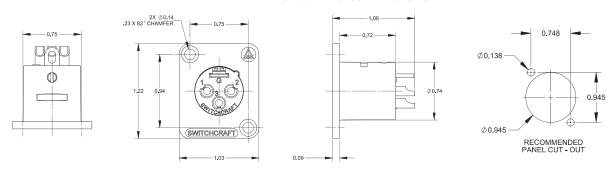

#### **FEATURES & BENEFITS**

- Same high quality connectors as our popular D Series XLR, except both male and female versions utilize the same size housing, simplifying installation and modification.
- Rugged metal construction.
- Available in nickel or black finish.
- Available with 3, 4, 5, 6 or 7 contacts, plated in silver or gold.
- Chassis ground terminal feature comes standard with all versions.
- RoHS Compliant.
- The perfect match for our QGPK Series of I/O panels and our WP Series of wall-plates.
  More info available on our website.