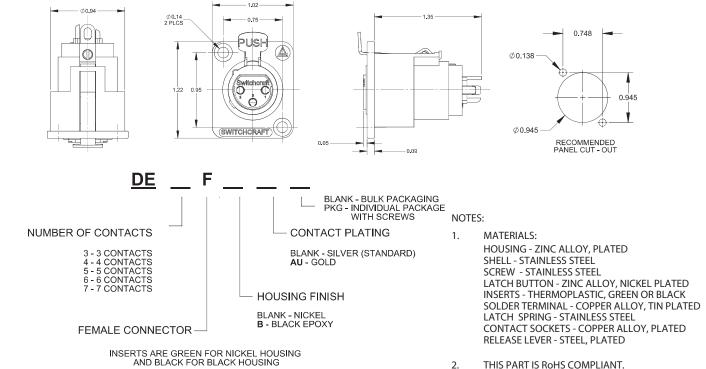

TURES & BENEFITS**

- Same high quality connectors as our popular D Series XLR, except both male and female versions utilize the same size housing, simplifying installation and modification.
- Rugged metal construction.
- Available in nickel or black finish.
- Available with 3, 4, 5, 6 or 7 contacts, plated in silver or gold.
- Chassis ground terminal feature comes standard with all versions.
- RoHS Compliant.
- The perfect match for our QGPK Series of I/O panels and our WP Series of wall-plates.
  More info available on our website.

### **APPLICATIONS**

- Communications equipment
- Wall plates
- Custom I/O panels
- Pro audio equipment







# **DE SERIES PANEL MOUNT XLR CONNECTORS**

**NEW PRODUCT BULLETIN 603** 

### MALE DE SERIES CONNECTORS





### **FEMALE DE SERIES CONNECTORS**